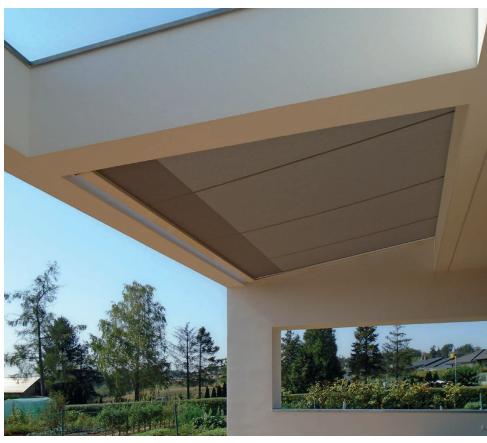

# **CLIMAVELUM**

Climavelum is perfect for shading any horizontal glass surface, such as conservatories, skylights or pergolas.

The construction consists of aluminium guide rails, a cassette, a fabric roller tube and a moving front profile. The awning is operated by cables running in the guides. The fabric is tensioned by a spring system in the front profile. The minimum inclination of the awning is 15°.