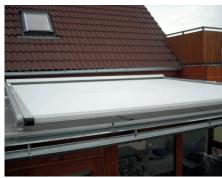

# **CLIMAVELUM**

Climavelum is perfect for shading any horizontal glass surface, such as conservatories, skylights or pergolas.

The construction consists of aluminium guide rails, a cassette, a fabric roller tube and a moving front profile. The awning is operated by cables running in the guides. The fabric is tensioned by a spring system in the front profile. The minimum inclination of the awning is 15°.