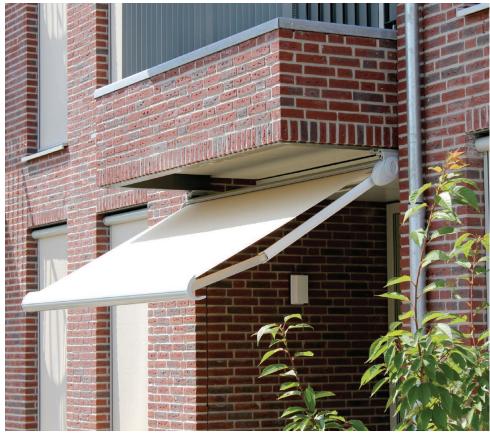

## **AURORA**

CASSETTE AWNING WITH RETRACTABLE ARMS, WITHOUT SQUARE BAR

Thanks to Aurora's subtle design it's used primarily at home. It provides effective protection against the negative effects of sunlight and creates a pleasant shade in the hot summer.

The construction consists of a fully closed cassette, retractable arms, a fabric roller tube and a control mechanism. The front profile closes the cassette when retraced. It can be mounted on the wall or onto the ceiling. The inclination of the arms can be adjusted in the range from  $5^{\circ}$  to  $70^{\circ}$  when fixed to the wall and from  $18^{\circ}$  to  $90^{\circ}$  when installed on the ceiling.