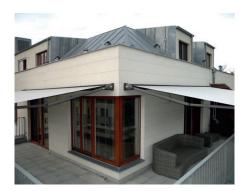

## **AURORA**

CASSETTE AWNING WITH RETRACTABLE ARMS, WITHOUT SQUARE BAR

Thanks to Aurora's subtle design it's used primarily at home. It provides effective protection against the negative effects of sunlight and creates a pleasant shade in the hot summer.

The construction consists of a fully closed cassette, retractable arms, a fabric roller tube and a control mechanism. The front profile closes the cassette when retraced. It can be mounted on the wall or onto the ceiling. The inclination of the arms can be adjusted in the range from  $5^{\circ}$  to  $70^{\circ}$  when fixed to the wall and from  $18^{\circ}$  to  $90^{\circ}$  when installed on the ceiling.